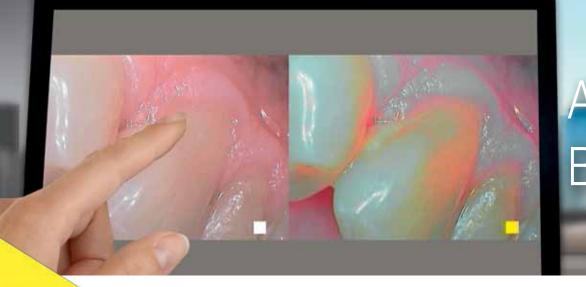

# Diagnosis and Communication with patients

SOPROCARE in Perio mode\*

### SOPROCARE

SOPROCARE assists during prophylaxis and periodontal treatments by performing a complete and rapid assessment of the patient's oral health, without adding any disclosing solution.

- ► INSTANTANEOUS PLAQUE DETECTION: shows the new and old plaque as shades of yellow and orange in PERIO mode.
- ► INFLAMMATION HIGHLIGHTING: shows severe as well as slight gingival inflammation from hues of pink to magenta in PERIO mode.
- Accurate detection of plaque, gingivitis and caries -
- Easy communication and motivation of the patient -
- Quick follow-up of the patient with photos/videos comparison -

- RELIABLE CARIES DIAGNOSIS: makes an accurate diagnosis of enamo-dentinal caries in a simple way in CARIO mode.
- ▶ POWERFUL MACROVISION: makes visible the imperceptible and allows watching the evolution of micro lesions in DAYLIGHT mode.