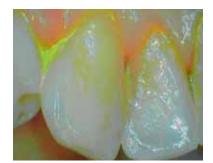

### SOPROCARE

SOPROCARE assists during prophylaxis and periodontal treatments by performing a complete and rapid assessment of the patient's oral health, without adding any disclosing solution.

- ► INSTANTANEOUS PLAQUE DETECTION: shows the new and old plaque as shades of yellow and orange in PERIO mode.
- ► INFLAMMATION HIGHLIGHTING: shows severe as well as slight gingival inflammation from hues of pink to magenta in PERIO mode.
- Accurate detection of plaque, gingivitis and caries -
- Easy communication and motivation of the patient -
- Quick follow-up of the patient with photos/videos comparison -

- RELIABLE CARIES DIAGNOSIS: makes an accurate diagnosis of enamo-dentinal caries in a simple way in CARIO mode.
- ▶ POWERFUL MACROVISION: makes visible the imperceptible and allows watching the evolution of micro lesions in DAYLIGHT mode.