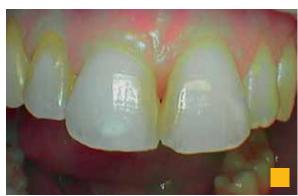

#### NEWTRON 25×5

B.LED Technology simultaneously reveals and treats dental plague.

Applied on teeth, F.L.A.G.™ for B.LED discloser targets dental plaque and turns fluorescent under the blue light of the NEWTRON® SLIM B.LED handpiece.

- ▶ HIGHLIGHTS DENTAL PLAQUE PERFECTLY for a guided clinical care.
- ▶ ENHANCES TREATMENT ACCURACY and avoids the overuse of instruments.
- ▶ IMPROVES CLINICAL QUALITY by fluorescent dental plaque revelation.