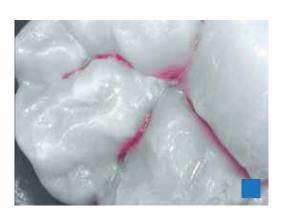

### SOPROCARE

SOPROCARE assists during prophylaxis and periodontal treatments by performing a complete and rapid assessment of the patient's oral health, without adding any disclosing solution.

- ► INSTANTANEOUS PLAQUE DETECTION: shows the new and old plaque as shades of yellow and orange in PERIO mode.
- ► INFLAMMATION HIGHLIGHTING: shows severe as well as slight gingival inflammation from hues of pink to magenta in PERIO mode.
- Accurate detection of plaque, gingivitis and caries -
- Easy communication and motivation of the patient -
- Quick follow-up of the patient with photos/videos comparison -

- RELIABLE CARIES DIAGNOSIS: makes an accurate diagnosis of enamo-dentinal caries in a simple way in CARIO mode.
- ▶ POWERFUL MACROVISION: makes visible the imperceptible and allows watching the evolution of micro lesions in DAYLIGHT mode.

SOPROCARE in Perio mode: with F.L.A.G. for B.LED\*

SOPROCARE in Daylight mode: after AIR-N-GO\*

Over the last 10 years, ACTEON Group, in conjunction with scientific and clinical researchers, has developed a real expertise in dental diagnosis and treatment by Fluorescence. Our main goal is to provide our users with a better vision for a faster and more efficient treatment.