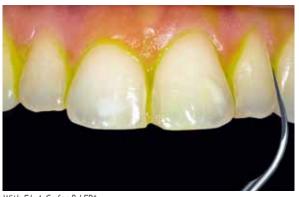

#### NEWTRON 25×5

B.LED Technology simultaneously reveals and treats dental plague.

Applied on teeth, F.L.A.G.™ for B.LED discloser targets dental plaque and turns fluorescent under the blue light of the NEWTRON® SLIM B.LED handpiece.

- ▶ HIGHLIGHTS DENTAL PLAQUE PERFECTLY for a guided clinical care.
- ▶ ENHANCES TREATMENT ACCURACY and avoids the overuse of instruments.
- ▶ IMPROVES CLINICAL QUALITY by fluorescent dental plaque revelation.

B.LED Technology is available on NEWTRON  $^{\circ}$  P5 B.LED, NEWTRON  $^{\circ}$  P5XS B.LED and OEM.

- Visual comfort More efficient and qualitative treatment Oral hygiene education -
- BoLED

AIR-N-GO Supra\*