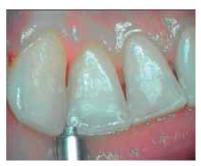

#### NEWTRON 25×5

B.LED Technology simultaneously reveals and treats dental plague.

Applied on teeth, F.L.A.G.™ for B.LED discloser targets dental plaque and turns fluorescent under the blue light of the NEWTRON® SLIM B.LED handpiece.

- ▶ HIGHLIGHTS DENTAL PLAQUE PERFECTLY for a guided clinical care.
- ▶ ENHANCES TREATMENT ACCURACY and avoids the overuse of instruments.
- ▶ IMPROVES CLINICAL QUALITY by fluorescent dental plaque revelation.