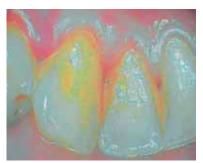

# Diagnosis and Communication with patients

SOPROCARE in Perio mode\*

### SOPROCARE

SOPROCARE assists during prophylaxis and periodontal treatments by performing a complete and rapid assessment of the patient's oral health, without adding any disclosing solution.

- ► INSTANTANEOUS PLAQUE DETECTION: shows the new and old plaque as shades of yellow and orange in PERIO mode.
- ► INFLAMMATION HIGHLIGHTING: shows severe as well as slight gingival inflammation from hues of pink to magenta in PERIO mode.
- Accurate detection of plaque, gingivitis and caries -
- Easy communication and motivation of the patient -
- Quick follow-up of the patient with photos/videos comparison -

- RELIABLE CARIES DIAGNOSIS: makes an accurate diagnosis of enamo-dentinal caries in a simple way in CARIO mode.
- ▶ POWERFUL MACROVISION: makes visible the imperceptible and allows watching the evolution of micro lesions in DAYLIGHT mode.