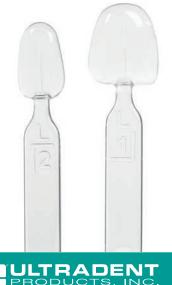

## UVKV2 Uveneer Kit

16x Medium upper and lower arch templates 16x Large upper and lower arch templates

Medium and large templates provide 2 central incisors, 2 lateral incisors, 2 canines, and 2 premolar templates for both the upper and lower arches.