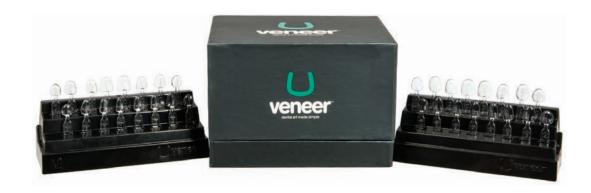

## UVKV2 Uveneer Kit

16x Medium upper and lower arch templates 16x Large upper and lower arch templates

Medium and large templates provide 2 central incisors, 2 lateral incisors, 2 canines, and 2 premolar templates for both the upper and lower arches.