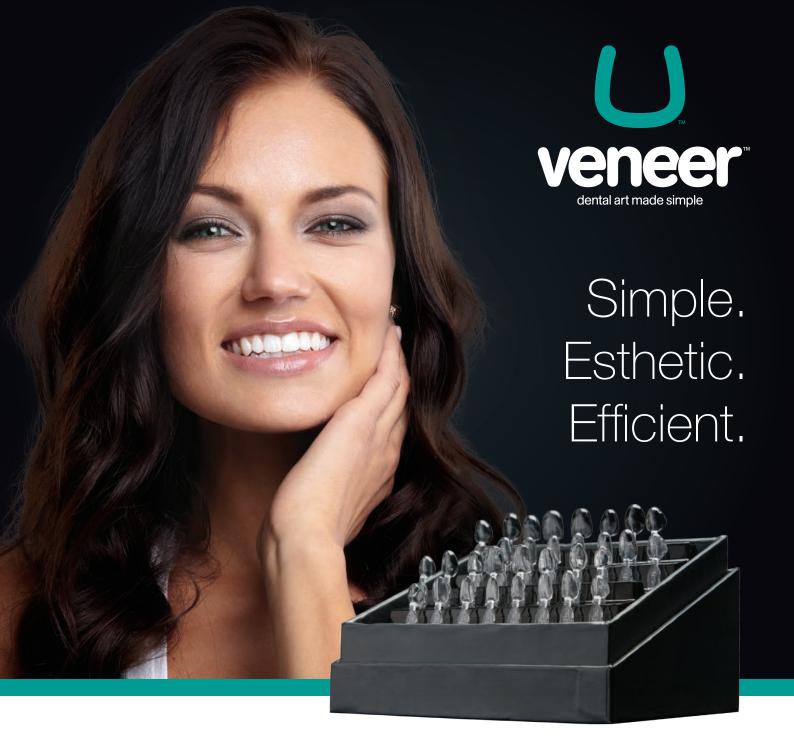

## Uveneer: The only direct composite veneer template system

Uveneer is a unique, minimally invasive template system with predictable shape and symmetry. It facilitates quick and reliable, high-quality, natural-looking composite restorations in one visit and works with any preferred composite. Uveneer prevents the oxygen inhibition layer during curing, resulting in a hard, glossy surface. It is autoclavable and reusable, making it a cost-effective choice.

## **Uveneer<sup>™</sup> Templates**

- A unique, minimally invasive template system with predictable shape and symmetry.
- Quick and reliable, high-quality, natural-looking composite restorations in one visit.
- Prevents the oxygen inhibition layer during curing, resulting in a hard, glossy surface.
- Autoclavable and reusable, making it a cost-effective choice.
- Works with any preferred composite.
- Allows light to pass through the template to the composite for effective curing.
- Releases easily from cured composite resin.
- Requires minimal adjusting or polishing, saving time.
- Facilitates application on individual or multiple teeth.
- Can also be used for cosmetic mock-ups, shade selection, and temporaries during porcelain veneer creation.