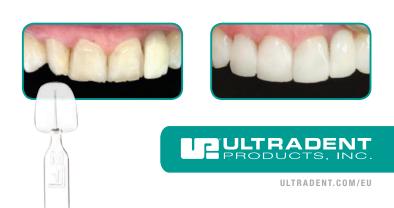

## Uveneer: The only direct composite veneer template system

Uveneer is a unique, minimally invasive template system with predictable shape and symmetry. It facilitates quick and reliable, high-quality, natural-looking composite restorations in one visit and works with any preferred composite. Uveneer prevents the oxygen inhibition layer during curing, resulting in a hard, glossy surface. It is autoclavable and reusable, making it a cost-effective choice.

## **Uveneer<sup>™</sup> Templates**

- A unique, minimally invasive template system with predictable shape and symmetry.
- Quick and reliable, high-quality, natural-looking composite restorations in one visit.
- Prevents the oxygen inhibition layer during curing, resulting in a hard, glossy surface.
- Autoclavable and reusable, making it a cost-effective choice.
- Works with any preferred composite.
- Allows light to pass through the template to the composite for effective curing.
- Releases easily from cured composite resin.
- Requires minimal adjusting or polishing, saving time.
- Facilitates application on individual or multiple teeth.
- Can also be used for cosmetic mock-ups, shade selection, and temporaries during porcelain veneer creation.