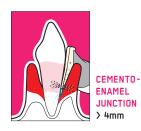

## → SUB- AND SUPRAGINGIVAL

- → REMOVAL OF BIOFILM AND MEDIUM/LIGHT DISCOLORATIONS WITH OPTIMIZED PATIENT COMFORT
- → ELIMINATES SUPERFLUOUS POLISHING WITH POLISHING PASTE -THAT SAVES TIME

- → REMOVAL OF BIOFILM FROM POCKETS DOWN TO 4 MM ON NATURAL TEETH AND IMPLANTS
- → REMOVAL OF BIOFILM FROM DEEP PERIODONTAL POCKETS, ON NATURAL TEETH AND IMPLANTS
- → WITH AIR-FLOW® PERIO HANDPIECE AND SOFT DISPOSABLE **NOZZLE WITH DEPTH MARKS**