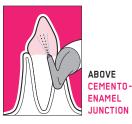

- → REMOVAL OF BIOFILM AND MEDIUM/LIGHT DISCOLORATIONS WITH OPTIMIZED PATIENT COMFORT
- → ELIMINATES SUPERFLUOUS POLISHING WITH POLISHING PASTE -THAT SAVES TIME

- → REMOVAL OF BIOFILM FROM POCKETS DOWN TO 4 MM ON NATURAL TEETH AND IMPLANTS
- → REMOVAL OF BIOFILM FROM DEEP PERIODONTAL POCKETS, ON NATURAL TEETH AND IMPLANTS
- → WITH AIR-FLOW® PERIO HANDPIECE AND SOFT DISPOSABLE **NOZZLE WITH DEPTH MARKS**