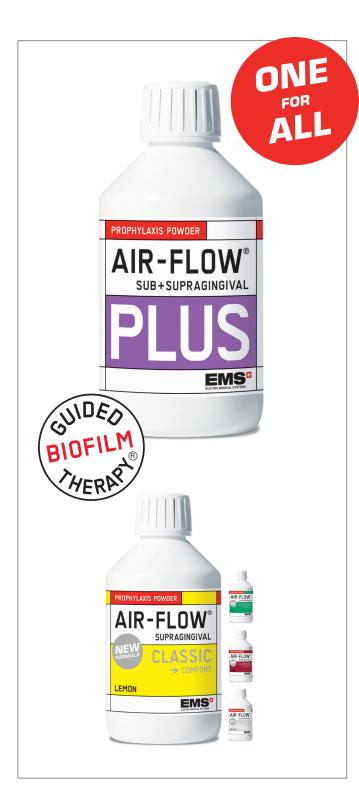

### → SUPRAGINGIVAL

#### AIR-FLOW® POWDER CLASSIC **NEW FORMULA**

- → Sodium bicarbonate
- → Average grain size ~40 µm
- → 300 g bottle
- → Four flavors: lemon, mint, cherry and neutral

→ REMOVAL OF BIOFILM AND HEAVY DISCOLORATIONS WITH OPTIMIZED PATIENT COMFORT ABOVE CEMENTO-ENAMEL JUNCTION