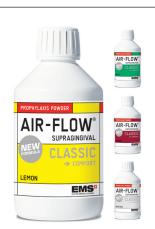

#### AIR-FLOW® POWDER CLASSIC **NEW FORMULA**

- → Sodium bicarbonate
- → Average grain size ~40 µm
- → 300 g bottle
- → Four flavors: lemon, mint, cherry and neutral

→ REMOVAL OF BIOFILM AND HEAVY DISCOLORATIONS WITH OPTIMIZED PATIENT COMFORT ABOVE CEMENTO-ENAMEL JUNCTION

### → SUPRAGINGIVAL