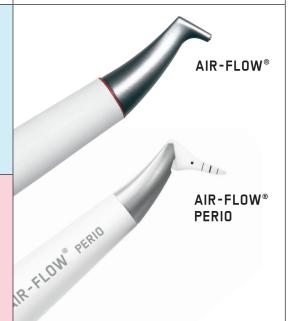

# AIR-FLOW®

## → SUB- AND SUPRAGINGIVAL

- → REMOVAL OF BIOFILM AND MEDIUM/LIGHT DISCOLORATIONS WITH OPTIMIZED PATIENT COMFORT
- → ELIMINATES SUPERFLUOUS POLISHING WITH POLISHING PASTE -THAT SAVES TIME

- → REMOVAL OF BIOFILM FROM POCKETS DOWN TO 4 MM ON NATURAL TEETH AND IMPLANTS
- → REMOVAL OF BIOFILM FROM DEEP PERIODONTAL POCKETS, ON NATURAL TEETH AND IMPLANTS
- → WITH AIR-FLOW® PERIO HANDPIECE AND SOFT DISPOSABLE **NOZZLE WITH DEPTH MARKS**